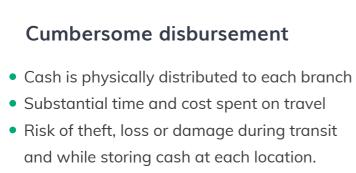

### number of branches increase - resulting in cash leakages, accounting errors, inefficient cash distribution and reconciliation

**Petty cash Problems** 

The traditional and manual imprest systems become more and complex as the

• Funds from cash register wrongly used for

## petty cash

- - **Unbalanced** accounts

HAPPAY'S IMPREST MANAGER

Happay's Imprest manager takes the pain out of petty cash management by replacing

physical cash with petty cash cards that are linked to acloud-based platform.