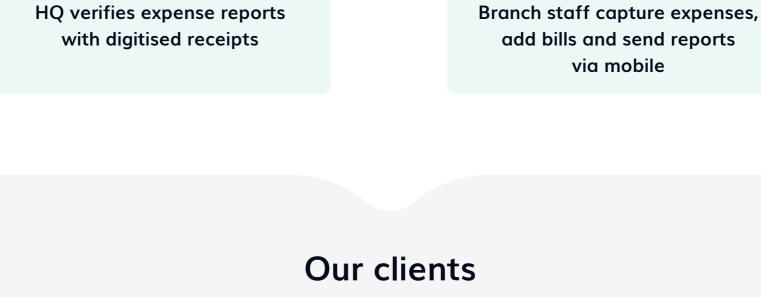

**How Happay works** Happay's Imprest manager gives you process automation, real-time visibility,

**HQ Loads Petty cash** 

on Happay cards

Branch 2 ■ Branch 3

**Branch1: Expense report** 

6

5

Cash leakage

**HQ** sets spend limits

for each branch

**HQ** Analyses spends location-wise **Branch staff spends** & tracks cash balances. with Happay card

max

zomato

lifestyle

**Chaayos** 

WILDCRAFT