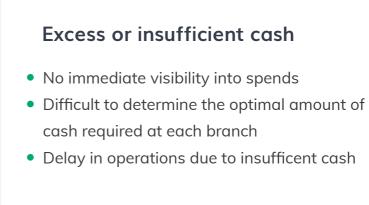

### number of branches increase - resulting in cash leakages, accounting errors, inefficient cash distribution and reconciliation

**Petty cash Problems** 

The traditional and manual imprest systems become more and complex as the

• Funds from cash register wrongly used for

## petty cash

- - **Unbalanced** accounts

HAPPAY'S IMPREST MANAGER

Happay's Imprest manager takes the pain out of petty cash management by replacing

physical cash with petty cash cards that are linked to acloud-based platform.