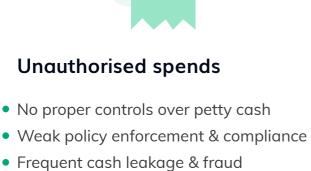

### number of branches increase - resulting in cash leakages, accounting errors, inefficient cash distribution and reconciliation

**Petty cash Problems** 

The traditional and manual imprest systems become more and complex as the

• Funds from cash register wrongly used for

## petty cash

- - **Unbalanced** accounts

HAPPAY'S IMPREST MANAGER

Happay's Imprest manager takes the pain out of petty cash management by replacing

physical cash with petty cash cards that are linked to acloud-based platform.